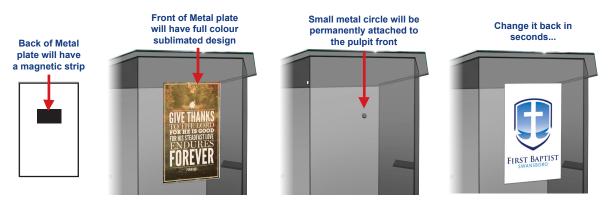

## **Quick Switch**

We are pleased to introduce the custom Quick Switch plate, the ultimate in flexibility and creativity!

This magnetic plate option allows you to change the name, art or logo on the front of your pulpit. Change with the service or with the season. For recurrent events such as Christmas and Easter, the Quick Switch can be used year after year. Commemorate your church anniversary year. Memorialize a special parishioner for their homecoming service. Special ministry groups? Each can have their own panel. Holding a wedding service or baptism? A personalized front panel adds that special emphasis to the day, as well as providing what is sure to be a treasured keepsake to take home and frame.

Available in sizes up to 10.5" x 16.5" or in a circle up to 10.5" in diameter.